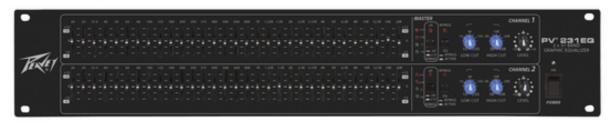

## **PV® 231EQ Dual 31 Band Rack Mount Equalizer**

## **OVERVIEW**

The PV® 231EQ dual 31-band 2/3 octave graphic EQ brings quality features and low pricing together. Select between 6 dB or 12 dB cut or boost over frequencies ranging from 20 Hz to 20 kHz. Low cut filter switch with status LED helps remove rumble from open mics while the bypass switch with LED indicator is convenient for sound checks.

## **FEATURES**

- Switchable 12-band or 6 dB boost/cut range
- Variable 24 dB low cut filter
- Variable 24 dB high cut filter
- XLR balanced I/O
- Output level LEDs
- Bypass switch with status LED
- Center-detent control sliders
- 2 RU dual 31-band
- Weight Unpacked: 7.00 lb(3.175 kg)
- Weight Packed: 9.00 lb(4.082 kg)
- Width Packed: 5.87"(14.9098 cm)
- Height Packed: 20.5"(52.07 cm)
- Depth Packed: 9.62"(24.4348 cm)